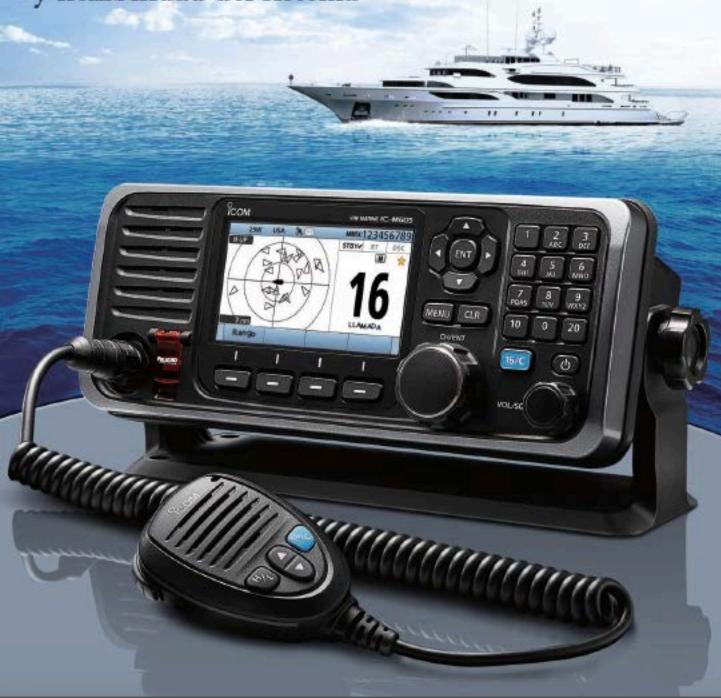

## IC-M605

Radio VHF superior con DSC CLASE D y flexibilidad del sistema

TRANSCEPTOR VHF GMDSS con DSC CLASE A

#### **GM600**

### Funcionalidad GMDSS más reciente en un paquete muy sencillo de usar

GMDSS MARKET