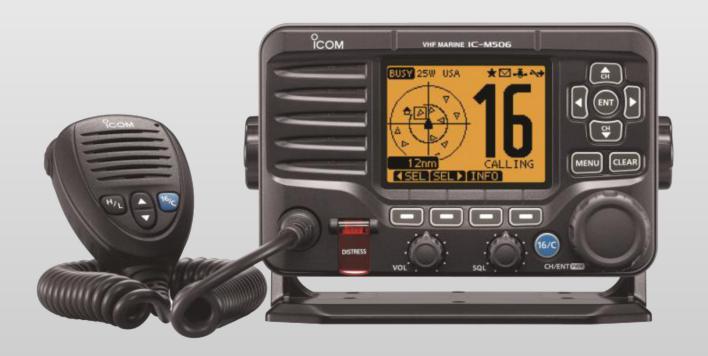

#### El rendimiento, el desempeño, la calidad y el valor que estaba buscando

Cerpo semergible PX7 y compacto
Puede sumergirse en el agua hasta 1 m de
profundidad durante 30 minutos.

Pedereso altavez de mestaje frestal Brinda un audio nivelado, año e inteligible en ambientes marilimos nádosos.

Readimiente del receptor lider en se clase No compromete los fundamentos operativos (75 dB típios de IMD y selectividad.

Particle LCD grande fácil de ver Pantelle LCD (An x At 43 x 27 mm) musetra información esencial claramente con retrolluminación en 4 pasos.

Función de deble y triple escucion Monitores CH 16 y/o canal de llamada, mientras se usa otro canal.

Feración de canal favortio
Ofrece setecation rápida de canales desde los botones antiba/abajo del micrófono.

Función de dremado AquaQuake<sup>\*\*</sup>

Pantila de altavoz libre de agua pera un óptimo audio en todo momento.