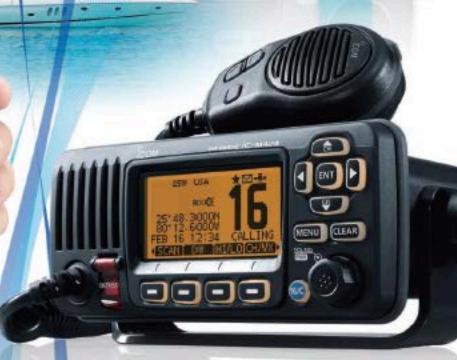

## IC-M424

Fácil de usar y más fácil de escuchar

Interfaz de usuario nueva e intuitiva

Cancelación de ruido activo

Sonido potente de 10 W, dirección al público y sirena de niebla

COMMANDMIC<sup>™</sup> opcional HM-195B/SW para segunda estación o sistema de intercomunicación

Llamada Selectiva Digital (Digital Selective Calling, DSC) clase D integrada (cumple con las normas ITU-R M493-13)

Protección sumergible IPX7 (1 m de profundidad durante 30 minutos)

Interfaz NMEA común para conexión GPS o NAV

Compatible con MarineCommander
y MA-500TR

Función AquaQuake"

También disponible en modelo de color blanco.