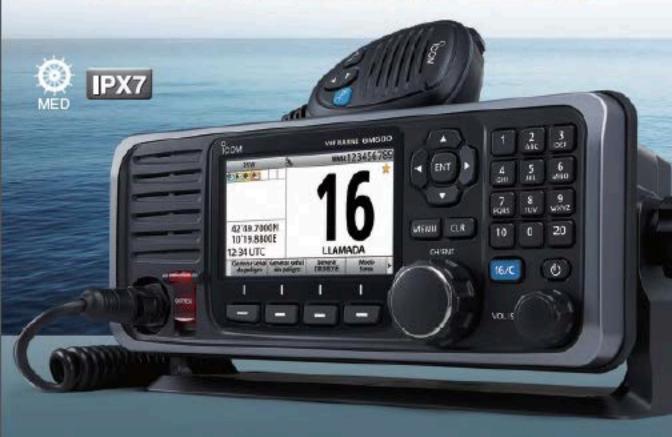

## IC-M605

Radio VHF superior con DSC CLASE D y flexibilidad del sistema

TRANSCEPTOR VHF GMDSS con DSC CLASE A

#### **GM600**

### Funcionalidad GMDSS más reciente en un paquete muy sencillo de usar

GMDSS MARKET